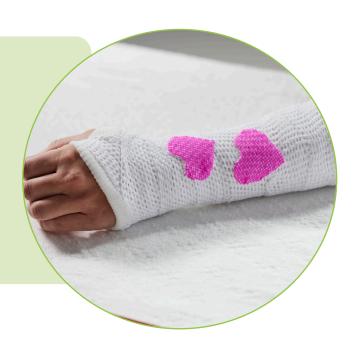

#### X-Lite<sup>®</sup> Plus:

Multiple colour choices including red, pink, blue, black and white. It is made with X-Lite® premium combined with a soft polyester layer. Available in rolls and sheets.