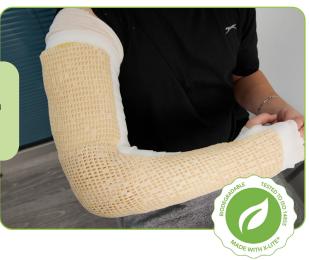

#### **Material Options**

Our range covers your every need for casting from rolls and sheets to pre-formed splints.

#### **Options include:**

Strong, open weave, available in rolls and sheets. The large mesh openings provide excellent ventilation.